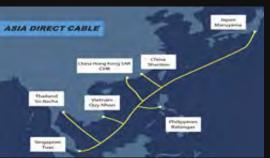

#### ADC CABLE SYSTEM (2023)

An Intra Asia facility designed to enable high-capacity transmission of data across the East and Southeast Asian regions connecting Philippines to Singapore, Hong Kong & Japan.