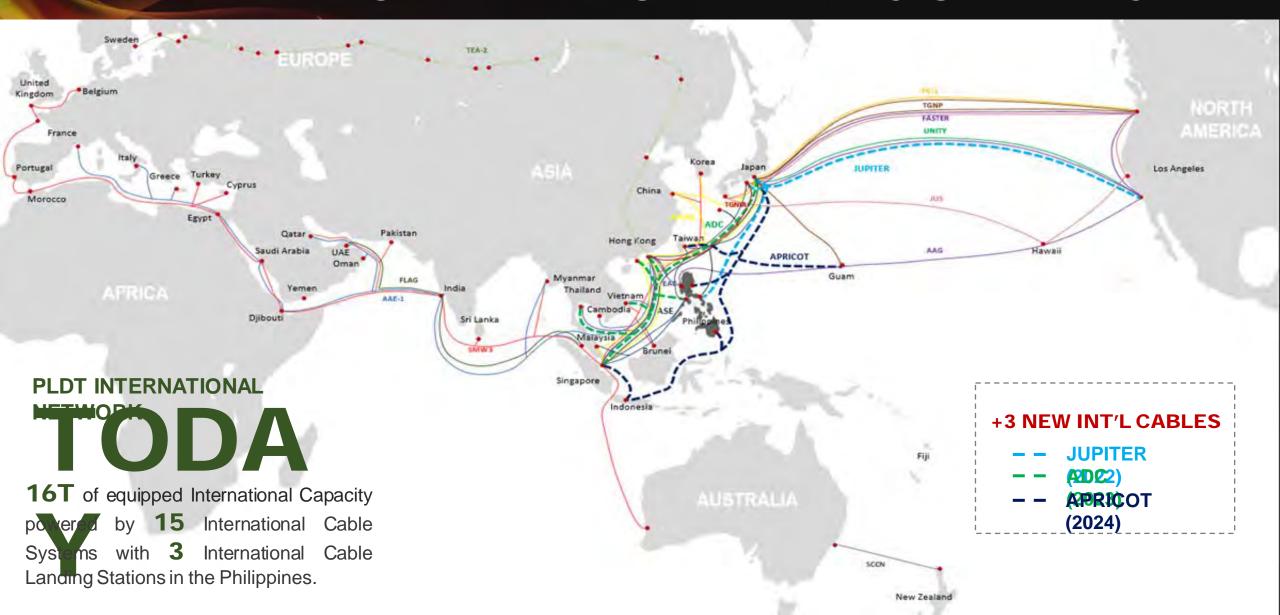

#### INTERNATIONAL NETWORK EXPANSION PLANS

#### JUPITER CABLE SYSTEM

A new tran (specific submarine cable facility connecting Philippines directly to Japan and USA.

#### ADC CABLE SYSTEM (2023)

An Intra Asia facility designed to enable high-capacity transmission of data across the East and Southeast Asian regions connecting Philippines to Singapore, Hong Kong & Japan.

#### APRICOT CABLE SYSTEM (2024)

A state-of-the-art cable infrastructure that will enable Philippines' connectivity to Taiwan, Guam, Singapore and Japan