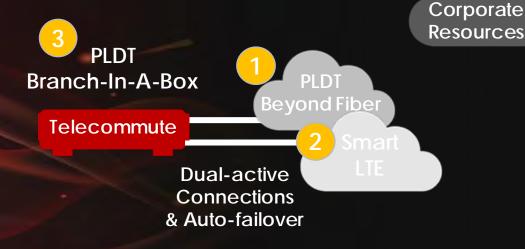

#### THE TRANSFORMED HOME OFFICE

The resilient architecture for WFH users, powered by SD-WAN.

IP Phone

Dedicated service desk for proactive monitoring

**Dashboard for monitoring** and management

#### **Key Benefits**

- Extra resilient by combining Fiber & LTE connections automatic failover and dual-active connections
- Advanced firewall and threat management
- Enterprise-grade WiFi
- Monitor and manage on a single dashboard
- Options for proactive monitoring