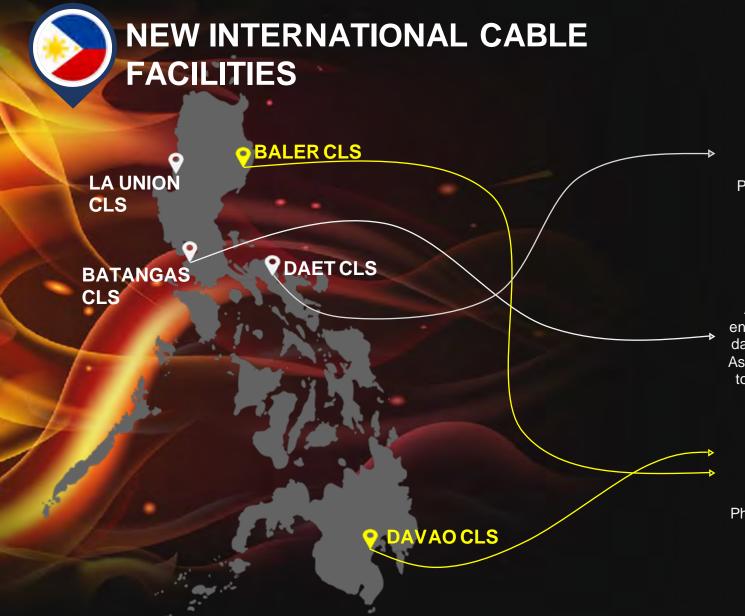

#### INTERNATIONAL NETWORK EXPANSION PLANS

#### JUPITER CABLE SYSTEM

A new tran (specific submarine cable facility connecting Philippines directly to Japan and USA.

#### ADC CABLE SYSTEM (2023)

An Intra Asia facility designed to enable high-capacity transmission of data across the East and Southeast Asian regions connecting Philippines to Singapore, Hong Kong & Japan.

#### APRICOT CABLE SYSTEM (2024)

A state-of-the-art cable infrastructure that will enable Philippines' connectivity to Taiwan, Guam, Singapore and Japan