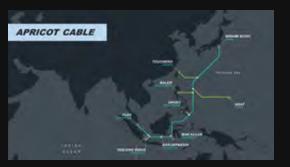

#### APRICOT CABLE SYSTEM (2024)

A state-of-the-art cable infrastructure that will enable Philippines' connectivity to Taiwan, Guam, Singapore and Japan